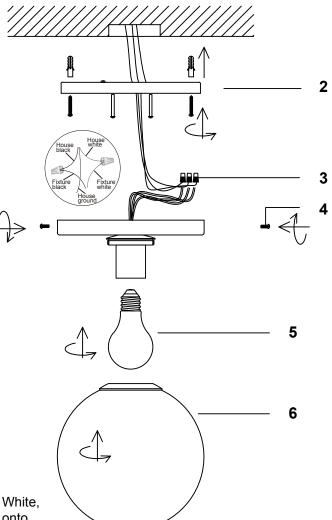

THIS LUMINAIRE MUST BE MOUNTED OR SUPPORTED IN A JUNCTION BOX CE LUMINAIRE DOIT ÊTRE MONTÉ OU SUPPORTÉ DANS UNE BOÎTE DE JONCTION

- 1 Ensure main supply is switched off.
- 2 Insert masonry plugs into mounting surface.
- Fit mounting bracket onto mounting surface with self-tapping screws (2).
- Connect wires (3) according to colour (White to White, Black to Black). Connect all earth plug together onto the crossbar with green, screw to tight.
- S Fit ceiling plate onto mounting bracket with nuts (4).
- **6** Fix the glass shade (5) on the lampholder with metal car parts (6).
- Install bulb (not included) firmly into socket.
- 8 Reconnect power.