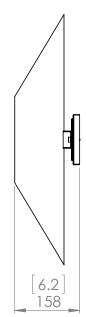

#### DIMENSIONS

Length / Ø: 4.75" Width: N/A" Height: 24" Depth: 6.25 Minimum Height: 25.5" Maximum Height: 25.5"