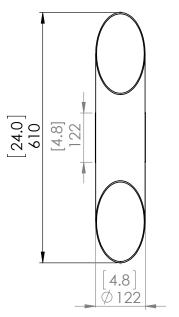

#### DIMENSIONS

Length / Ø: 4.75" Width: N/A" Height: 24" Depth: 6.25 Minimum Height: 25.5" Maximum Height: 25.5"