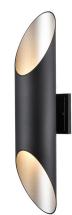

# BRECON OUTDOOR

#### DIMENSIONS

Length / Ø: 4.75" Width: N/A" Height: 24" Depth: 6.25 Minimum Height: 25.5" Maximum Height: 25.5"

#### LAMPING

Number of Sockets: 2 Wattage of Individual Socket: 25 Socket Type: GU10 Bulbs Included: No Orientation of Light Source: Up and Down Lamp Confinement: Fully Enclosed Voltage: 120 Dimmable: Yes

## **FINISH OPTIONS**

Stainless Steel and Black