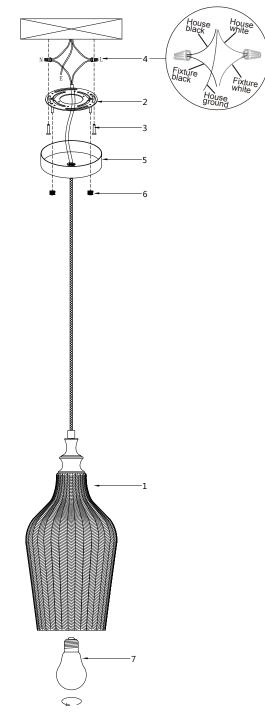

THIS LUMINAIRE MUST BE MOUNTED OR SUPPORTED INDEPENDENTLY OF AN OUTLET BOX

CE LUMINAIRE NE DOIT PAS ETRE MONTE SUR UNE BOITE DE SORTIE NI SUPPORTE PAR UNE TELLE BOITE

- Ensure main supply is switched off.
- Fit mounting bracket (2) onto mounting surface with self-tapping screws (3).
- Connect wires (4) according to colour (White to White, Black to Black). Connect all earth plug together onto the crossbar with green, screw to tight.
- Fit ceiling plate (5) onto mounting bracket with nuts (6).
- **S** Install the bulb (7) (not included) firmly into lampholder (1).
- 6 Reconnect power.