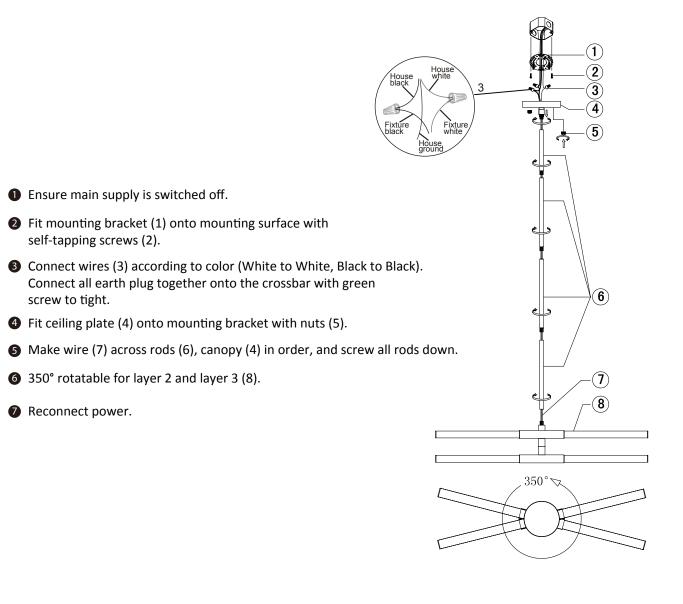

## C64738 INSTALLATION INSTRUCTIONS SHEET

## START FROM HERE

- Make sure power is completely off at the fuse box.
  Have your fixture installed by a qualified licensed
- electrician
- Prepare everything in clear area.
- Wear gloves at all times during this installation.
- Read instructions carefully before you start assembly.
- Keep this instruction sheet for future reference. **Technical Support:**1-844-628-8368

## Please Note:

• All Matteo Lighting fixtures come with pre-wired module(s).

• Unless instructed to do so, please do not touch any part of the module(s) as any unnecessary contact with the module could cause permanent damage.

THIS LUMINAIRE MUST BE MOUNTED OR SUPPORTED INDEPENDENTLY OF AN OUTLET BOX

CE LUMINAIRE NE DOIT PAS ETRE MONTE SUR UNE BOITE DE SORTIE NI SUPPORTE PAR UNE TELLE BOITE

## WARNING:

This fitting must be earthed. Disconnect power and allow fitting to cool down before cleaning or changing the lamp.