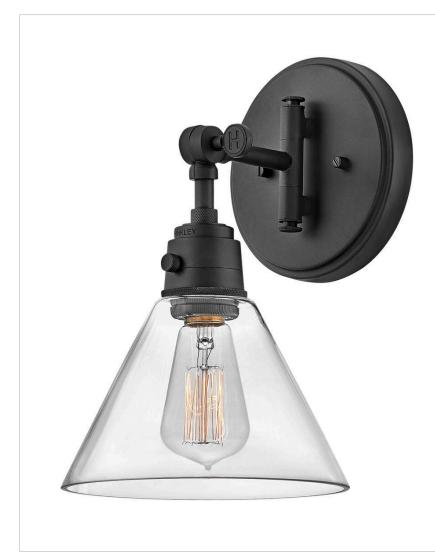

## ARTI

3691BK-CL

SMALL SINGLE LIGHT SCONCE

Sleek and chic, Arti embodies minimalist elegance with its streamlined modern design. Inspired by a traditional articulating light, Arti comes fully adjustable as a sconce or pendant, updated with well-designed, practical details. Available in multiple finishes, Arti is a seamless integration to any space.

| DETAILS   |                        |
|-----------|------------------------|
| FINISH:   | Black with Clear glass |
| MATERIAL: | Steel                  |
| GLASS:    | Clear                  |

| DIMENSIONS     |         |
|----------------|---------|
| WIDTH:         | 7.8"    |
| HEIGHT:        | 12.3"   |
| WEIGHT:        | 2.8lb   |
| BACK PLATE:    | 6" Dia. |
| EXTENSION:     | 9"      |
| TOP TO OUTLET: | 3"      |

PRODUCT DETAILS:

- Suitable for use in dry (indoor) locations as defined by NEC and CEC. Meets United States UL
  Underwriters Laboratories & CSA Canadian Standards Association Product Safety Standards
- Ideal for vintage filament bulbs (not included)
- Features On/Off switch
- Merging the best of traditional and modern elements, with a sophisticated and streamlined silhouette perfect for any space
- · All dimensions listed are as shown.
- Fully adjustable both left or right and up or down.
- Striking black finish enhances design