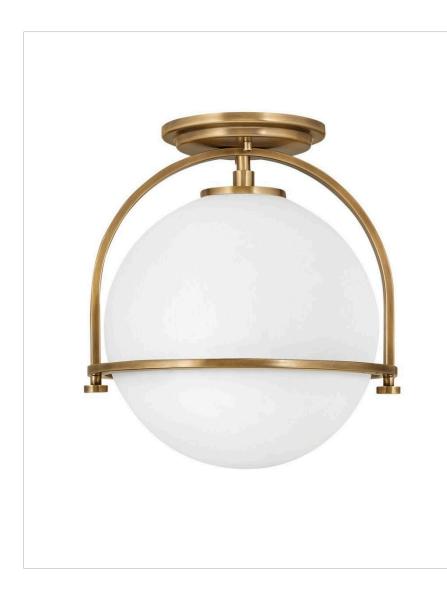

## **SOMERSET**

## 3403HB

## SMALL SEMI-FLUSH MOUNT

Chic and elegant, the Somerset collection exudes a quiet and precise sophistication. Subtly fusing modernity with vintage appeal, its etched opal glass deftly floats inside a streamlined metal yoke and ring while understated turned metal knobs add an authentic edge.

| DETAILS   |                |
|-----------|----------------|
| FINISH:   | Heritage Brass |
| MATERIAL: | Steel          |
| GLASS:    | Etched Opal    |

| DIMENSIONS |       |
|------------|-------|
| WIDTH:     | 11.5" |
| HEIGHT:    | 12.5" |
| WEIGHT:    | 4.2lb |