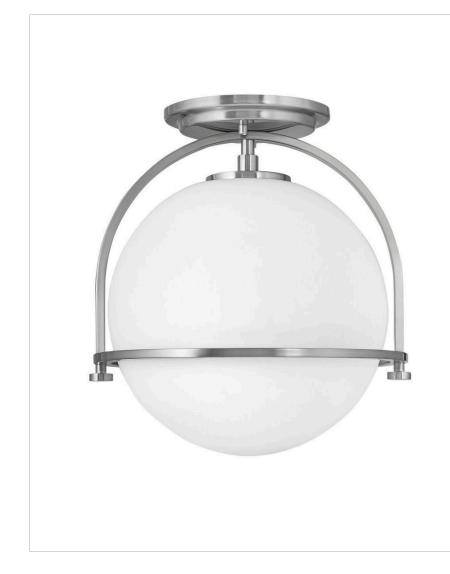

## 3403BN

SMALL SEMI-FLUSH MOUNT

Chic and elegant, the Somerset collection exudes a quiet and precise sophistication. Subtly fusing modernity with vintage appeal, its etched opal glass deftly floats inside a streamlined metal yoke and ring while understated turned metal knobs add an authentic edge.

| DETAILS   |                |
|-----------|----------------|
| FINISH:   | Brushed Nickel |
| MATERIAL: | Steel          |
| GLASS:    | Etched Opal    |

| DIMENSIONS |       |
|------------|-------|
| WIDTH:     | 11.5" |
| HEIGHT:    | 12.5" |
| WEIGHT:    | 4.2lb |

## PRODUCT DETAILS:

- Suitable for use in dry (indoor) locations as defined by NEC and CEC. Meets United States UL Underwriters Laboratories & CSA Canadian Standards Association Product Safety Standards
- Merging the best of traditional and modern elements, with a sophisticated and streamlined silhouette perfect for any space
- · Classic matte brushed nickel finish