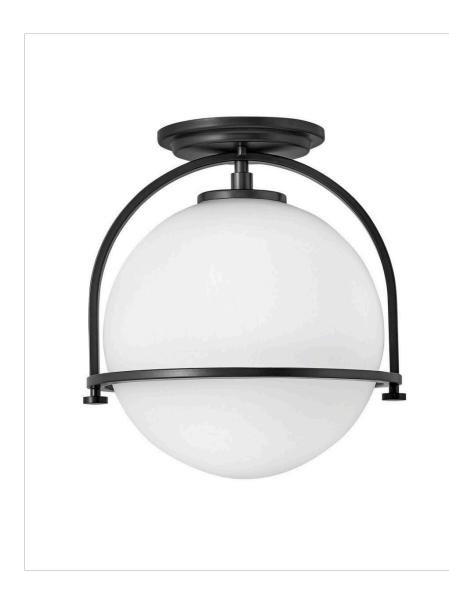

## SMALL SEMI-FLUSH MOUNT

Chic and elegant, the Somerset collection exudes a quiet and precise sophistication. Subtly fusing modernity with vintage appeal, its etched opal glass deftly floats inside a streamlined metal yoke and ring while understated turned metal knobs add an authentic edge.

| DETAILS   |             |
|-----------|-------------|
| FINISH:   | Black       |
| MATERIAL: | Steel       |
| GLASS:    | Etched Opal |

| DIMENSIONS |       |
|------------|-------|
| WIDTH:     | 11.5" |
| HEIGHT:    | 12.5" |
| WEIGHT:    | 4.2lb |